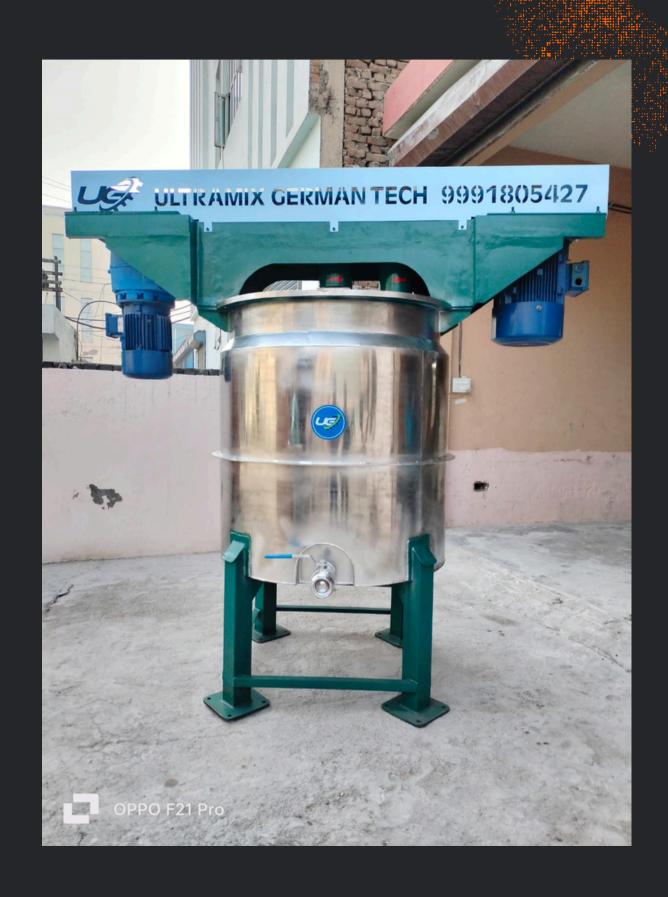

# TWIN SHAFT DISPERSOR

Curated by PROFFESIONALS -



A TWIN SHAFT DISPERSER IS A HIGH-PERFORMANCE MIXING MACHINE DESIGNED FOR EFFICIENT DISPERSION, EMULSIFICATION, AND HOMOGENIZATION OF MATERIALS WITH VARYING VISCOSITIES. IT FEATURES TWO INDEPENDENTLY DRIVEN SHAFTS—ONE WITH A HIGH-SPEED DISPERSING BLADE FOR BREAKING DOWN AGGLOMERATES AND ANOTHER WITH A LOW-SPEED AGITATOR FOR THOROUGH MIXING. THIS COMBINATION ENSURES UNIFORM PARTICLE DISTRIBUTION, IMPROVED MATERIAL CONSISTENCY, AND ENHANCED PROCESS EFFICIENCY.



# TWIN SHAFT DISPERSOR OUR FLAGSHIP PRODUCT

Our flagship product, consistently ranked as a **best seller**, **d**ominating the market with its unique features and outstanding performance and reliablity

#### A GLANCE AT THE PRODUCT



ULTRAMIX GERMAN TECH- TSD SERIES



#### WHY TO CHOOSE-ULTRAMIX GERMAN TECH?

| 1. | EXCLUSIVE AND EDGE-CUTTING TECHNOLOGY                   |
|----|---------------------------------------------------------|
| 2. | HIGH MIXING EFFICIENCY AND BEST QUALITY                 |
| 3. | SAFETY EMBEDDED OPERATION                               |
| 4. | CUSTOMIZED MACHINERY CAPACITY WITH SS 316 AND SS304     |
| 5. | HIGHLY PRECISED PRODUCT DUE TO R&D                      |
| 6. | EXCLUSIVE WARRANTY AND LIFE-TIME SUPPORT                |
| 7. | MOST RELIABLE BRAND AND PRODUCT YOU CAN EVER EXPERIENCE |





#### PROMINENT IN THESE SECTORS







#### COATING INDUSTRIES

USED FOR MIXING AND DISPERSING PAINTS, VARNISHES, EMULSIONS, AND COATINGS.

## PHARMACEUTICAL INDUSTRY

HELPS IN MANUFACTURING
OINTMENTS, GELS, SUSPENSIONS,
AND MEDICI