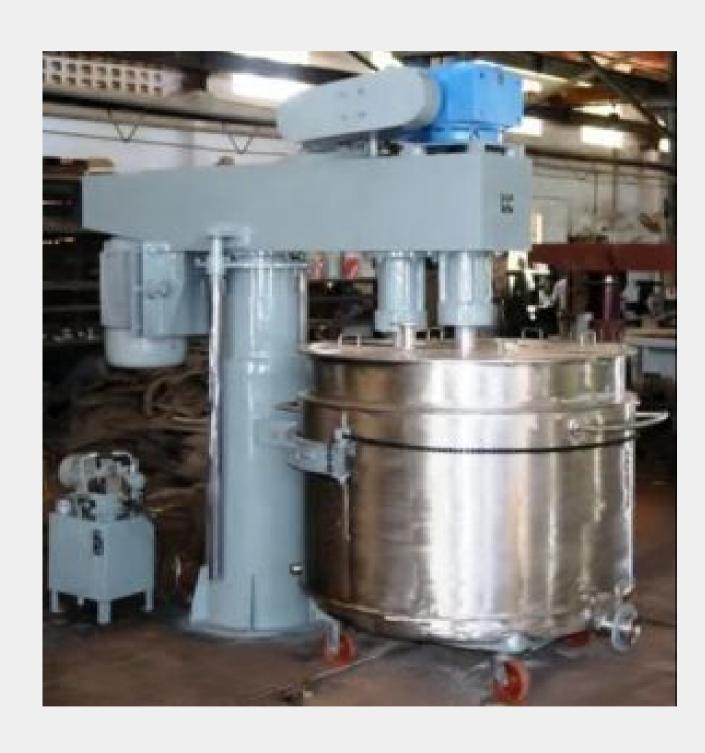

# TWIN SHAFT DISPERSOR

Curated by PROFFESIONALS -

A TWIN SHAFT DISPERSER IS A HIGH-PERFORMANCE MIXING MACHINE DESIGNED FOR EFFICIENT DISPERSION, EMULSIFICATION, AND HOMOGENIZATION OF MATERIALS WITH VARYING VISCOSITIES. IT FEATURES TWO INDEPENDENTLY DRIVEN SHAFTS—ONE WITH A HIGH-SPEED DISPERSING BLADE FOR BREAKING DOWN AGGLOMERATES AND ANOTHER WITH A LOW-SPEED AGITATOR FOR THOROUGH MIXING. THIS COMBINATION ENSURES UNIFORM PARTICLE DISTRIBUTION, IMPROVED MATERIAL CONSISTENCY, AND ENHANCED PROCESS EFFICIENCY.

#### A GLANCE AT THE PRODUCT

ULTRAMIX GERMAN TECH- TSD SERIES